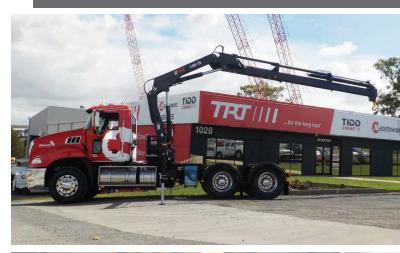

### **TIDD Crane**

We design, manufacture and distribute the TIDD pick and carry crane, a true Australian workhorse. The TIDD PC28, a 28t roadable crane, is setting a new standard for articulating crane safety and operator comfort, available from TRT or one of its distributors, Australia wide.