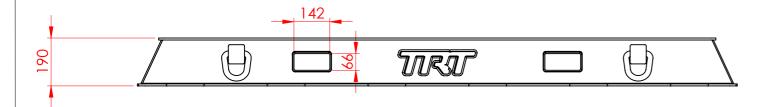

## **PAD-039-T**

PAD WEIGHT: 725kg

MINIMUM FOOT SIZE: Ø300mm

MAXIMUM SPAN: 1000mm

MAXIMUM LOAD: 150T

| Ground Pressure Rating |          |      |  |  |  |
|------------------------|----------|------|--|--|--|
| WIDTH (I               | mm)      | 1630 |  |  |  |
| LENGTH (               | mm)      | 2370 |  |  |  |
| CONTACT AR             | EA (m^2) | 3.9  |  |  |  |
| GROUND PRESSURE        | kg / m^2 | kPa  |  |  |  |
| 25 TONNE 6471          |          | 63   |  |  |  |
| 50 TONNE 12943         |          | 127  |  |  |  |
| 100 TONNE              | 25886    | 254  |  |  |  |
| 150 TONNE              | 38829    | 381  |  |  |  |

## **PAD-039-DP**

PAD WEIGHT: 765kg

MINIMUM FOOT SIZE: Ø300mm

MAXIMUM SPAN: 1000mm

MAXIMUM LOAD: 150T

| Ground Pressure Rating |                                             |  |  |  |  |
|------------------------|---------------------------------------------|--|--|--|--|
| mm)                    | 1630                                        |  |  |  |  |
| mm)                    | 2370                                        |  |  |  |  |
| EA (m^2)               | 3.9                                         |  |  |  |  |
| kg / m^2               | kPa                                         |  |  |  |  |
| 6471                   | 63                                          |  |  |  |  |
| 12943                  | 127                                         |  |  |  |  |
| 25886                  | 254                                         |  |  |  |  |
| 38829                  | 381                                         |  |  |  |  |
|                        | mm)  EA (m^2)  kg / m^2  6471  12943  25886 |  |  |  |  |