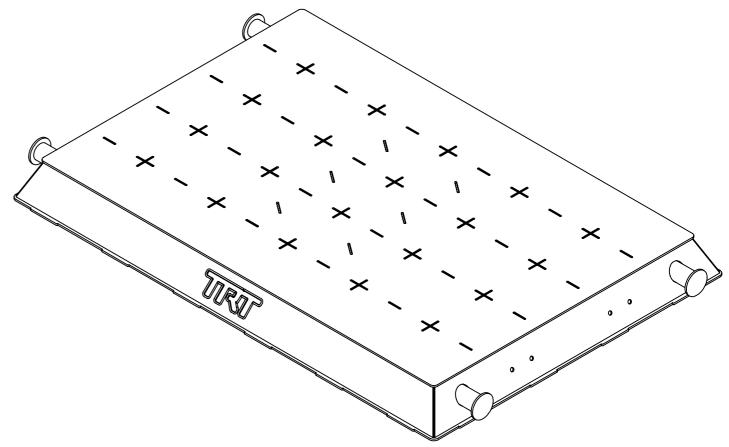

TRT Crane Pads evenly distribute outrigger crane loads. Quality engineering ensures all TRT Crane Pads adhere to the CICA industry standards.

CRANE PAD 2370 X 1630 ASSY

APPV'D - SHEET 3 OF 6

DO NOT SCALE
DRAWINGS IN mm's

STATUS - M SCALE:1:15

DWG NO. REVISION A

TRT Crane Pads evenly distribute outrigger crane loads. Quality engineering ensures all TRT Crane Pads adhere to the CICA industry standards.