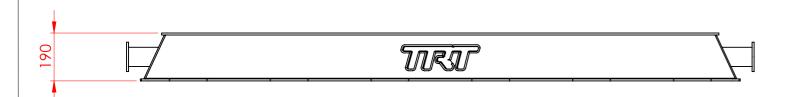

## **PAD-039-T**

PAD WEIGHT: 725kg

MINIMUM FOOT SIZE: Ø300mm

MAXIMUM SPAN: 1000mm

MAXIMUM LOAD: 150T

| Ground Pressure Rating |          |      |  |  |  |
|------------------------|----------|------|--|--|--|
| WIDTH (I               | mm)      | 1630 |  |  |  |
| LENGTH (               | mm)      | 2370 |  |  |  |
| CONTACT AR             | EA (m^2) | 3.9  |  |  |  |
| GROUND PRESSURE        | kg / m^2 | kPa  |  |  |  |
| 25 TONNE 6471          |          | 63   |  |  |  |
| 50 TONNE 12943         |          | 127  |  |  |  |
| 100 TONNE              | 25886    | 254  |  |  |  |
| 150 TONNE              | 38829    | 381  |  |  |  |

## **PAD-039-DP**

PAD WEIGHT: 765kg

MINIMUM FOOT SIZE: Ø300mm

MAXIMUM SPAN: 1000mm

MAXIMUM LOAD: 150T

| Ground Pressure Rating |                                             |  |  |  |  |
|------------------------|---------------------------------------------|--|--|--|--|
| mm)                    | 1630                                        |  |  |  |  |
| mm)                    | 2370                                        |  |  |  |  |
| EA (m^2)               | 3.9                                         |  |  |  |  |
| kg / m^2               | kPa                                         |  |  |  |  |
| 6471                   | 63                                          |  |  |  |  |
| 12943                  | 127                                         |  |  |  |  |
| 25886                  | 254                                         |  |  |  |  |
| 38829                  | 381                                         |  |  |  |  |
|                        | mm)  EA (m^2)  kg / m^2  6471  12943  25886 |  |  |  |  |