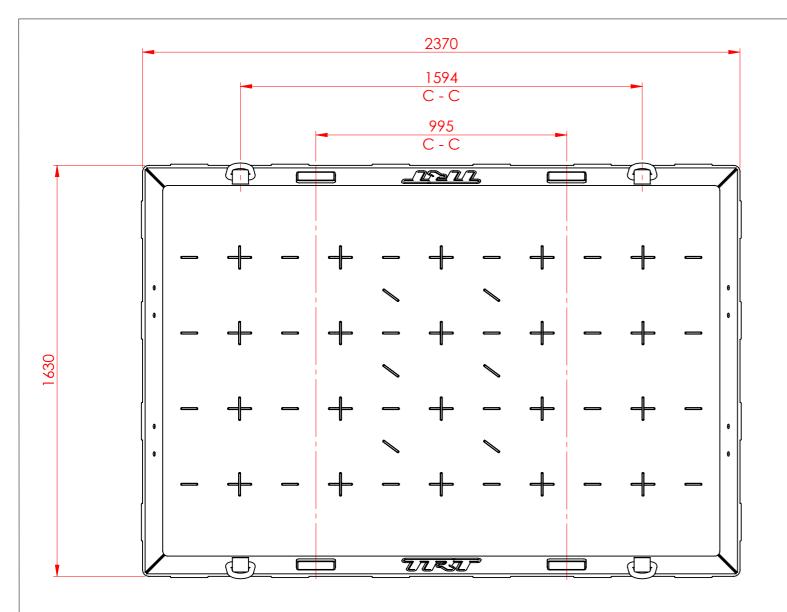

## **PAD-039-T**

PAD WEIGHT: 725kg

MINIMUM FOOT SIZE: Ø300mm

MAXIMUM SPAN: 1000mm

MAXIMUM LOAD: 150T

| Ground Pressure Rating |          |      |  |  |  |
|------------------------|----------|------|--|--|--|
| WIDTH (I               | mm)      | 1630 |  |  |  |
| LENGTH (               | mm)      | 2370 |  |  |  |
| CONTACT AR             | EA (m^2) | 3.9  |  |  |  |
| GROUND PRESSURE        | kg / m^2 | kPa  |  |  |  |
| 25 TONNE 6471          |          | 63   |  |  |  |
| 50 TONNE 12943         |          | 127  |  |  |  |
| 100 TONNE              | 25886    | 254  |  |  |  |
| 150 TONNE              | 38829    | 381  |  |  |  |

## **PAD-039-DP**

PAD WEIGHT: 765kg

MINIMUM FOOT SIZE: Ø300mm

MAXIMUM SPAN: 1000mm

MAXIMUM LOAD: 150T

| Ground Pressure Rating |                                             |  |  |  |  |
|------------------------|---------------------------------------------|--|--|--|--|
| mm)                    | 1630                                        |  |  |  |  |
| mm)                    | 2370                                        |  |  |  |  |
| EA (m^2)               | 3.9                                         |  |  |  |  |
| kg / m^2               | kPa                                         |  |  |  |  |
| 6471                   | 63                                          |  |  |  |  |
| 12943                  | 127                                         |  |  |  |  |
| 25886                  | 254                                         |  |  |  |  |
| 38829                  | 381                                         |  |  |  |  |
|                        | mm)  EA (m^2)  kg / m^2  6471  12943  25886 |  |  |  |  |