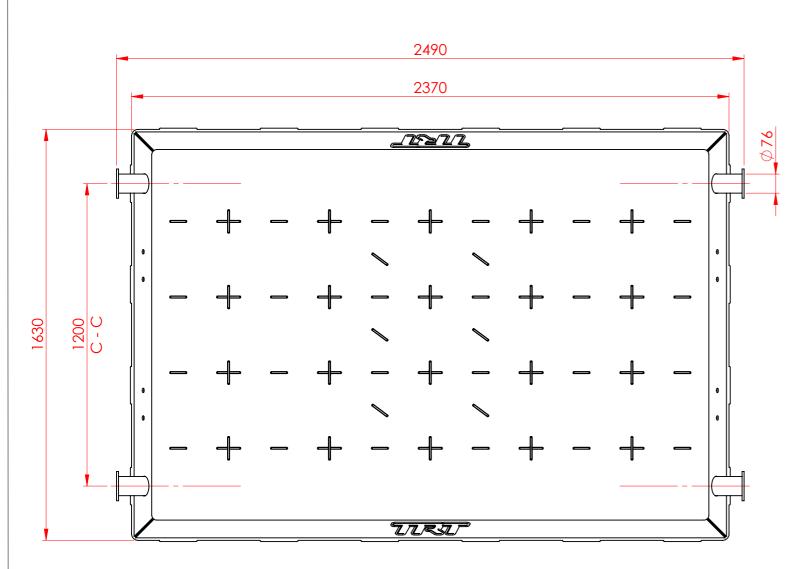

## **PAD-039-T**

PAD WEIGHT: 725kg

MINIMUM FOOT SIZE: Ø300mm

MAXIMUM SPAN: 1000mm

MAXIMUM LOAD: 150T

| Ground Pressure Rating |          |      |  |  |  |
|------------------------|----------|------|--|--|--|
| WIDTH (I               | mm)      | 1630 |  |  |  |
| LENGTH (               | mm)      | 2370 |  |  |  |
| CONTACT AR             | EA (m^2) | 3.9  |  |  |  |
| GROUND PRESSURE        | kg / m^2 | kPa  |  |  |  |
| 25 TONNE 6471          |          | 63   |  |  |  |
| 50 TONNE 12943         |          | 127  |  |  |  |
| 100 TONNE              | 25886    | 254  |  |  |  |
| 150 TONNE              | 38829    | 381  |  |  |  |

## **PAD-039-DP**

PAD WEIGHT: 765kg

MINIMUM FOOT SIZE: Ø300mm

MAXIMUM SPAN: 1000mm

MAXIMUM LOAD: 150T

| Ground Pressure Rating |                                             |  |  |  |  |
|------------------------|---------------------------------------------|--|--|--|--|
| mm)                    | 1630                                        |  |  |  |  |
| mm)                    | 2370                                        |  |  |  |  |
| EA (m^2)               | 3.9                                         |  |  |  |  |
| kg / m^2               | kPa                                         |  |  |  |  |
| 6471                   | 63                                          |  |  |  |  |
| 12943                  | 127                                         |  |  |  |  |
| 25886                  | 254                                         |  |  |  |  |
| 38829                  | 381                                         |  |  |  |  |
|                        | mm)  EA (m^2)  kg / m^2  6471  12943  25886 |  |  |  |  |