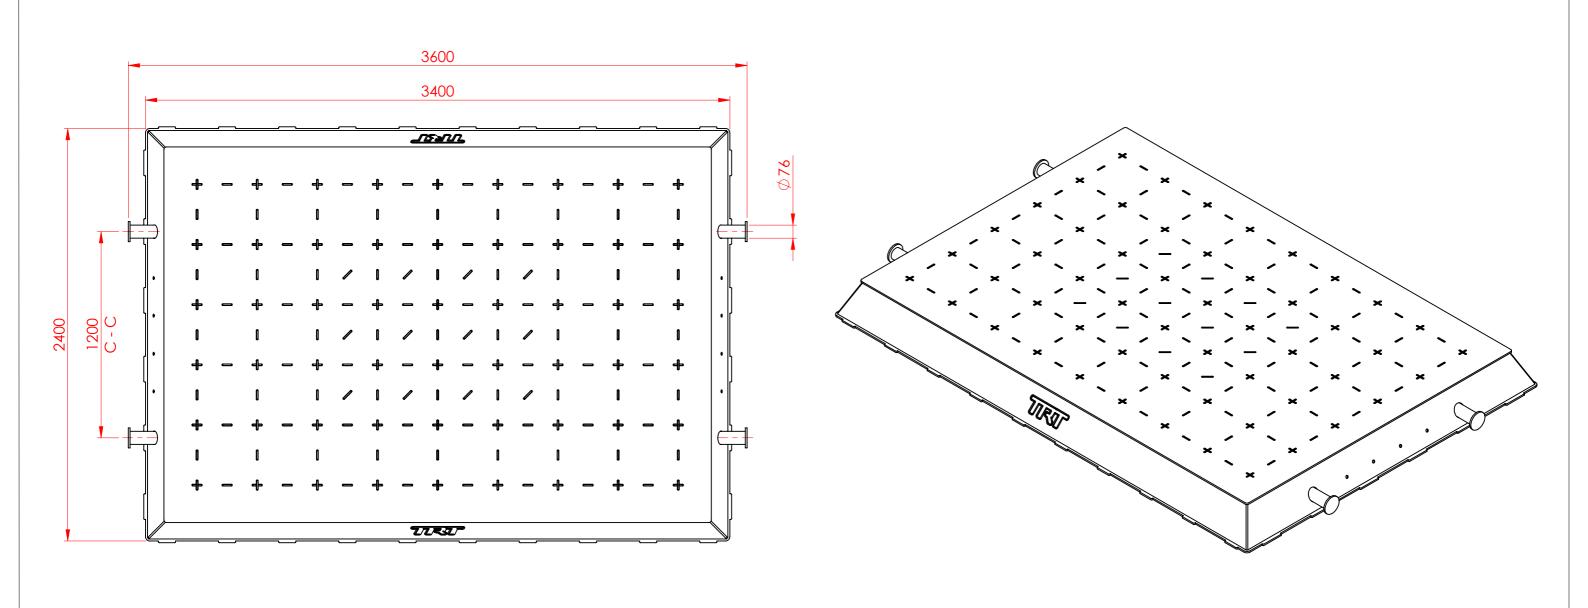

## **PAD-082-T**

PAD WEIGHT: 2125kg

MINIMUM FOOT SIZE: 590mm x 590mm

MAXIMUM SPAN: 1000mm

MAXIMUM LOAD: 225T

| GROUND PRESSURE RATING |          |      |  |  |  |
|------------------------|----------|------|--|--|--|
| WIDTH (mm)             |          | 3400 |  |  |  |
| LENGTH (mm)            |          | 2400 |  |  |  |
| CONTACT AREA (m^2)     |          | 8.2  |  |  |  |
| GROUND PRESSURE        | kg / m^2 | kPa  |  |  |  |
| 25 TONNE               | 3064     | 30   |  |  |  |
| 50 TONNE               | 6127     | 60   |  |  |  |
| 100 TONNE              | 12255    | 120  |  |  |  |
| 150 TONNE              | 18382    | 180  |  |  |  |
| 200 TONNE              | 24510    | 240  |  |  |  |
| 225 TONNE              | 27574    | 270  |  |  |  |