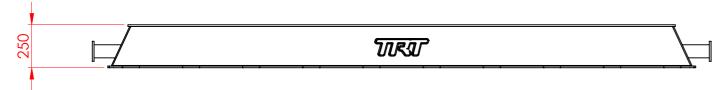

## **PAD-082-T**

PAD WEIGHT: 2125kg

MINIMUM FOOT SIZE: 590mm x 590mm

MAXIMUM SPAN: 1000mm

MAXIMUM LOAD: 225T

| GROUND PRESSURE RATING |          |      |  |  |  |
|------------------------|----------|------|--|--|--|
| WIDTH (mm)             |          | 3400 |  |  |  |
| LENGTH (mm)            |          | 2400 |  |  |  |
| CONTACT AREA (m^2)     |          | 8.2  |  |  |  |
| GROUND PRESSURE        | kg / m^2 | kPa  |  |  |  |
| 25 TONNE               | 3064     | 30   |  |  |  |
| 50 TONNE               | 6127     | 60   |  |  |  |
| 100 TONNE              | 12255    | 120  |  |  |  |
| 150 TONNE              | 18382    | 180  |  |  |  |
| 200 TONNE              | 24510    | 240  |  |  |  |
| 225 TONNE              | 27574    | 270  |  |  |  |