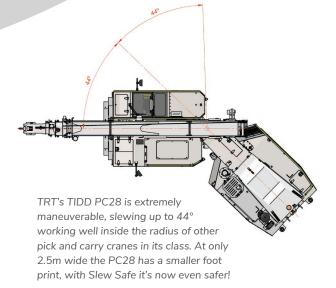

## TIDD PC28 The Safest in its Class

## Slew Safe is the latest innovation to turn the corner on crane safety!

Other safety features that make TIDD PC28 the safest pick and Carry Crane for your operation include:

- Higher operator position allowing better visibility.
- Superior stability with front hydraulic suspension.
- Dynamic LMI with a deadlock switch inside the cabin and bridging switch outside the cabin.
- ROPS Cabin with FOPS option and 150kg rated air suspension seats with 3-point integrated safety belts.
- ABS brakes.