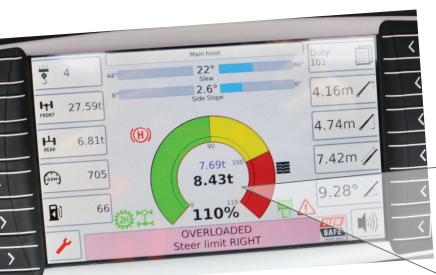

## **How Slew Safe Works**

When the crane in operation moves from green and amber to RED, this is an overload notification (based on the lifting chart). This will activate the Slew Safe.

When the crane is operated in the GREEN and AMBER areas of the lifting chart, Slew Safe will remain inactive.

## **Activation of Slew Safe will:**

- Reduces speed of the steering to 15% in the unsafe direction
- Makes steering harder with instant feedback through the steering wheel to operator
- The engine will "load up" making an audible sound change for operator
- Constant audible alarm inside and outside cabin to warn operator and dogman of overload
- Retains ability to move back to the safe direction for normal operation in **GREEN**