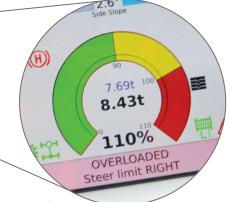

## **How Slew Safe Works**

When the crane in operation moves from green and amber to RED, this is an overload notification (based on the lifting chart). This will activate the Slew Safe.

When the crane is operated in the GREEN and AMBER areas of the lifting chart, Slew Safe will remain inactive.

## **Activation of Slew Safe will:**

- Reduces speed of the steering to 15% in the unsafe direction
- Makes steering harder with instant feedback through the steering wheel to operator
- The engine will "load up" making an audible sound change for operator
- Constant audible alarm inside and outside cabin to warn operator and dogman of overload
- Retains ability to move back to the safe direction for normal operation in **GREEN**