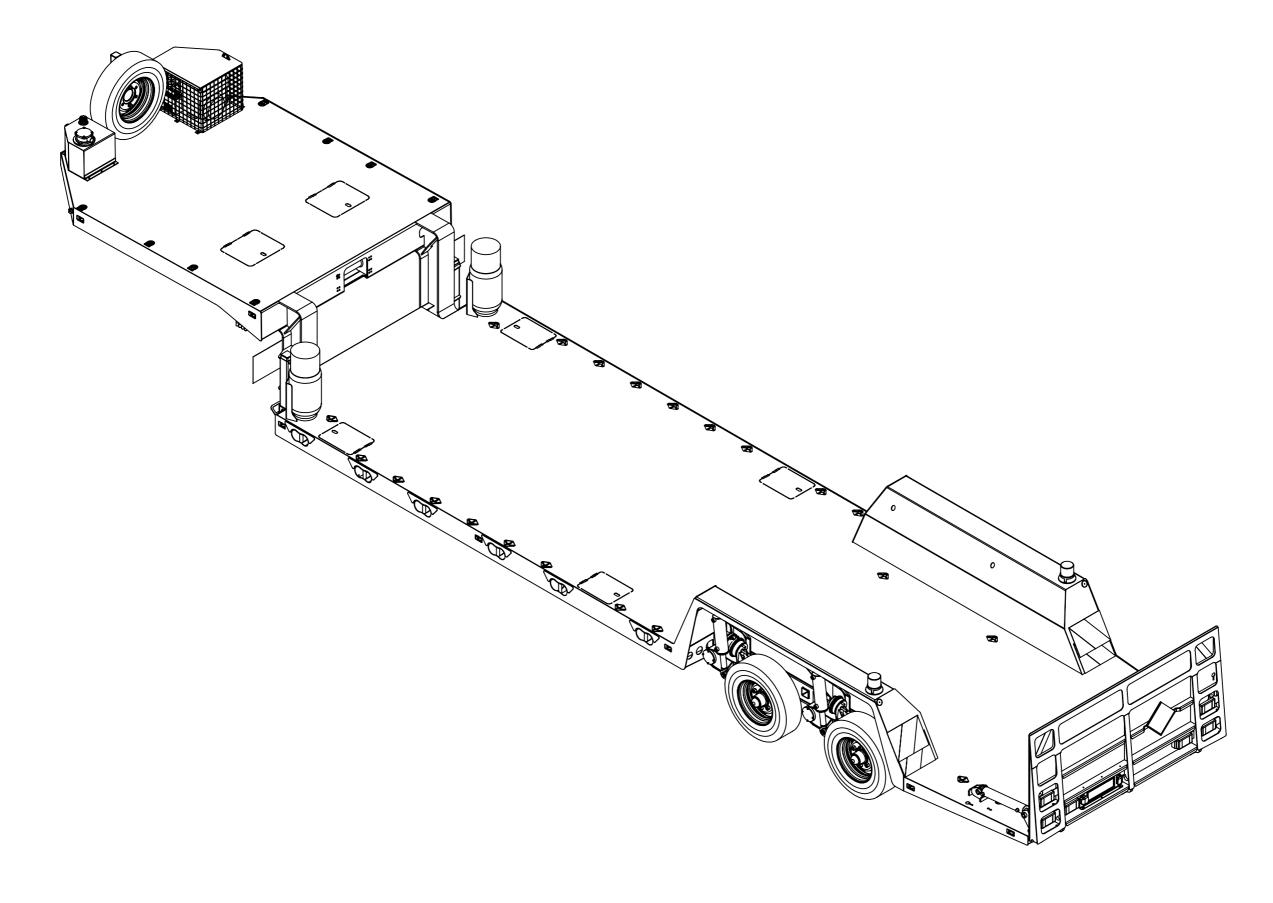

TANDEM FORKLIFT TRAILER

SHEET 1 OF 2 DO NOT SCALE DRAWINGS IN mm's STATUS - M SCALE:1:35

DWG NO. REVISION 259-A01W Α