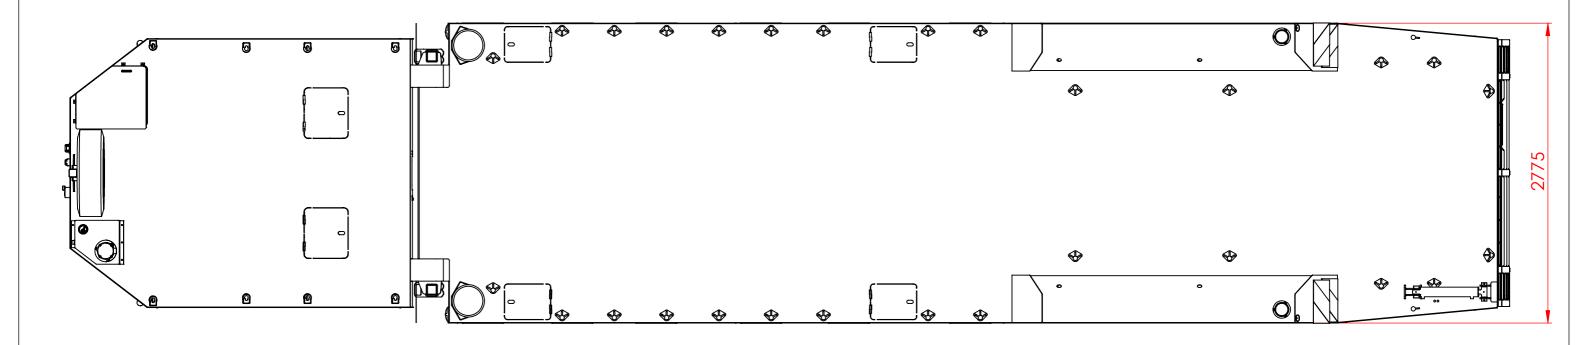

DO NOT SCALE DRAWINGS IN mm's

TANDEM FORKLIFT TRAILER SHEET 2 OF 2 DWG NO. REVISION 259-A01W STATUS - M SCALE:1:35

Α