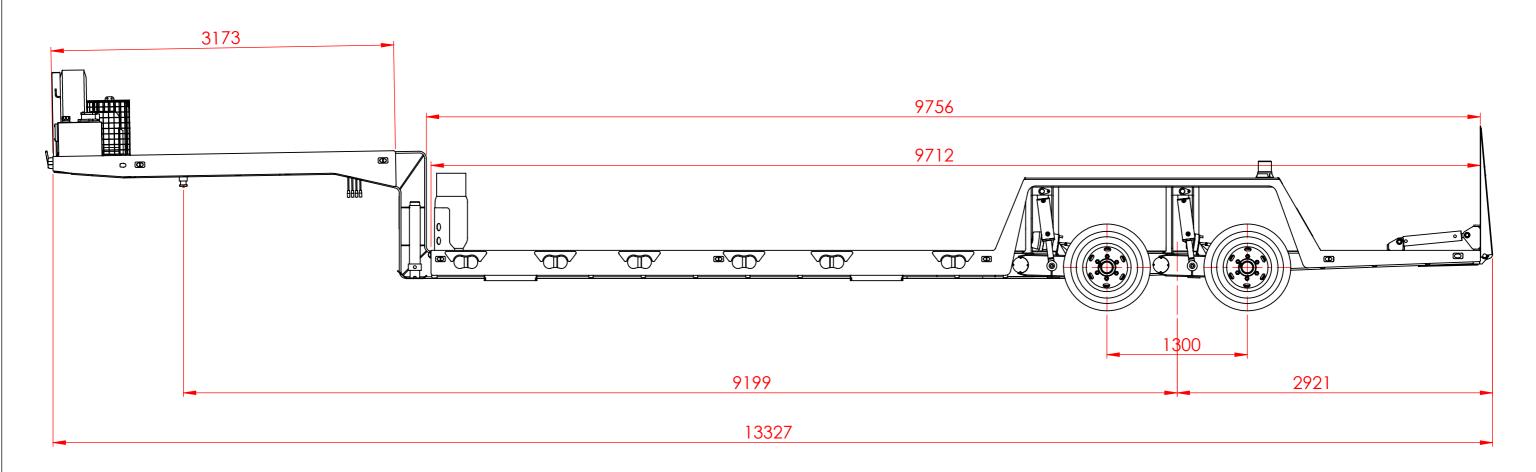

TANDEM FORKLIFT TRAILER

SHEET 1 OF 2 DO NOT SCALE DRAWINGS IN mm's STATUS - M SCALE:1:35

DWG NO. REVISION 259-A01W Α