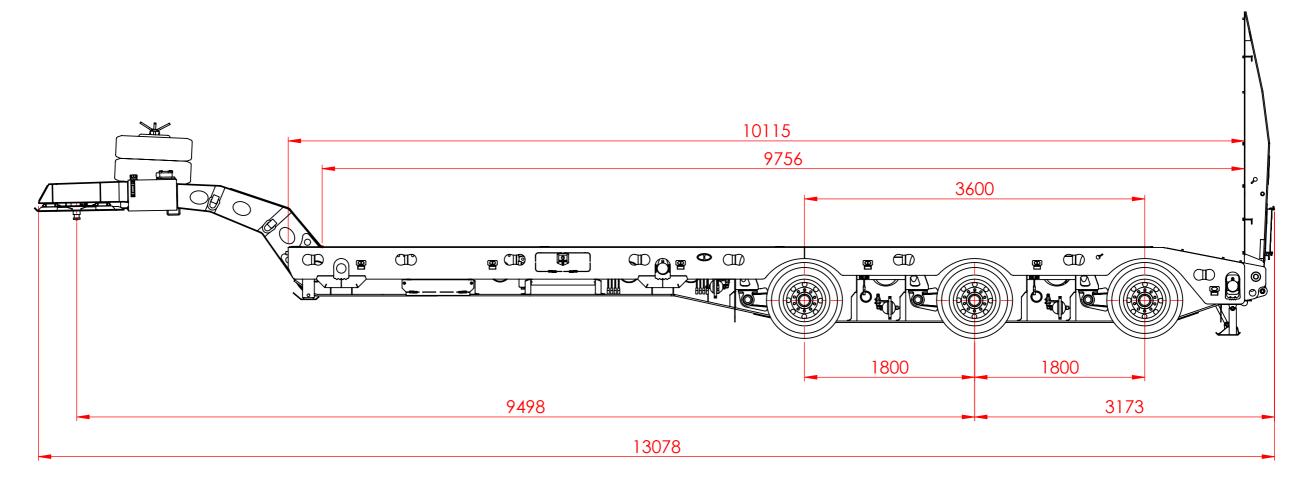

|      |  |
| D.  | REV | DATE          | COMMENT                                                                      | NAME |  |
|     |     |               |                                                                              |      |  |

# TIDD ROSS TODD LIMITED

# 48 Maui Street Hamilton New Zealand

Phone +64 7 849 4839 Fax +64 7 849 3628 Email: trt@trt.co.nz ISO 9001

|        | NAME | DATE       | П |
|--------|------|------------|---|
| DRAWN  | DM   | 18/04/2018 |   |
| CHK'D  | -    | -          |   |
| APPV'D | -    | -          | S |

3x4 AXLE WIDENING LOW LOADER

SHEET 1 OF 3 DWG NO. DO NOT SCALE DRAWINGS IN mm's STATUS - M SCALE:1:35

REVISION 311-001 W

## SPECIFICATIONS SUBJECT TO CHANGE WITHOUT NOTICE







### SPECIFICATIONS SUBJECT TO CHANGE WITHOUT NOTICE