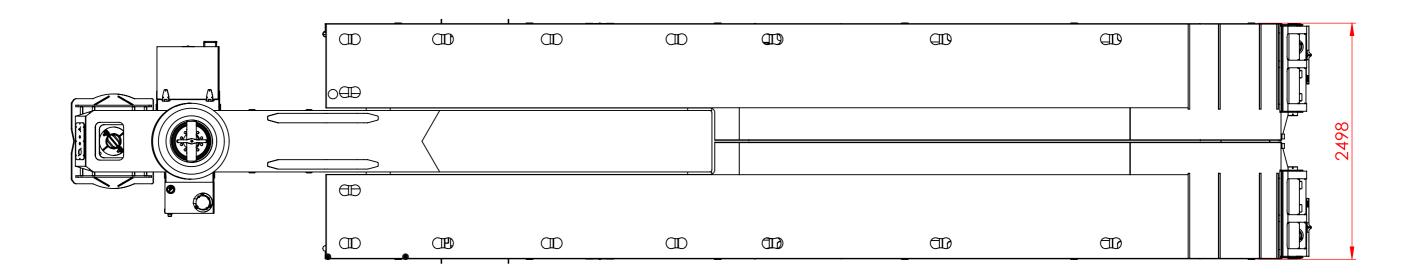

3x4 AXLE WIDENING LOW LOADER

SHEET 1 OF 3 DWG NO. DO NOT SCALE DRAWINGS IN mm's STATUS - M SCALE:1:35

REVISION 311-001 W