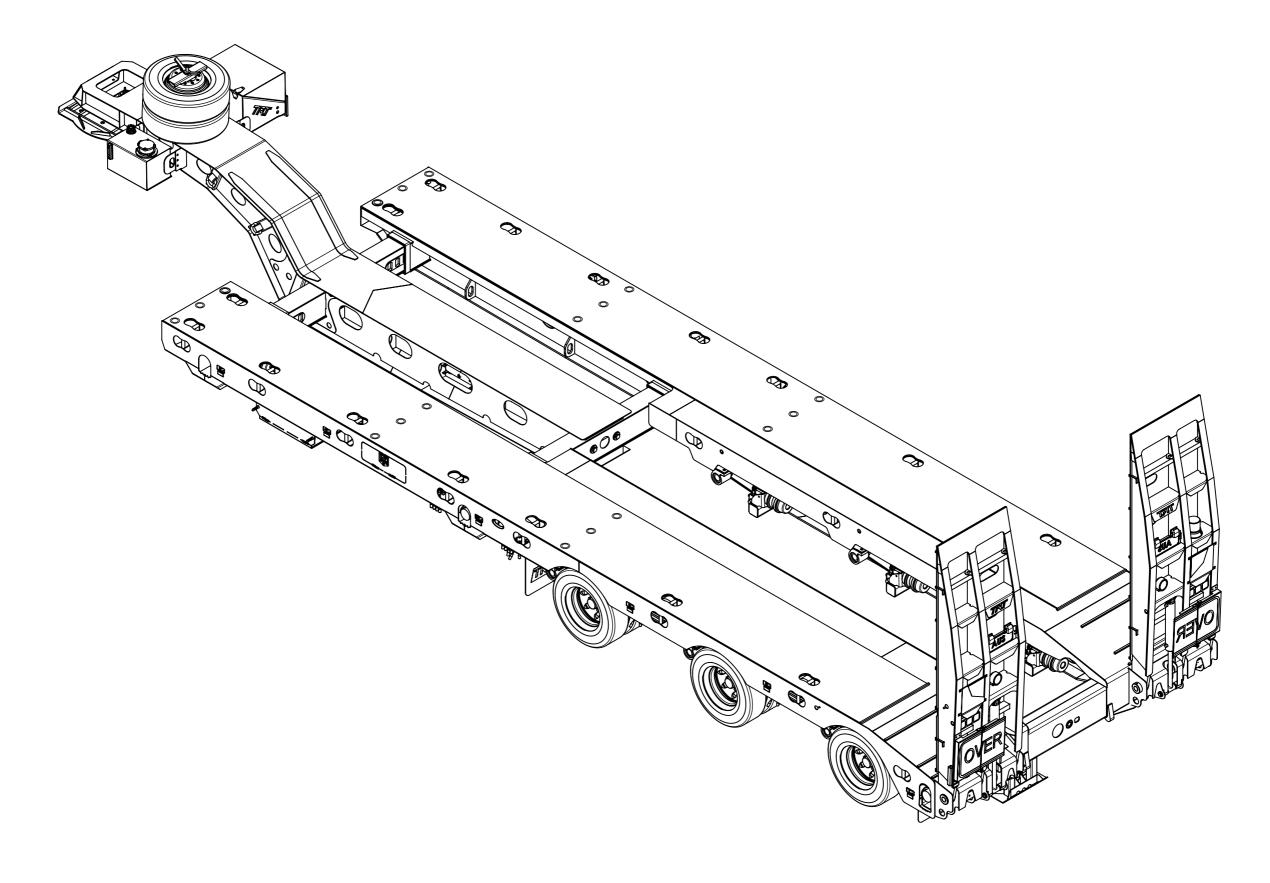

3x4 AXLE WIDENING LOW LOADER

SHEET 1 OF 3 DWG NO. DO NOT SCALE DRAWINGS IN mm's STATUS - M SCALE:1:35

REVISION 311-001 W