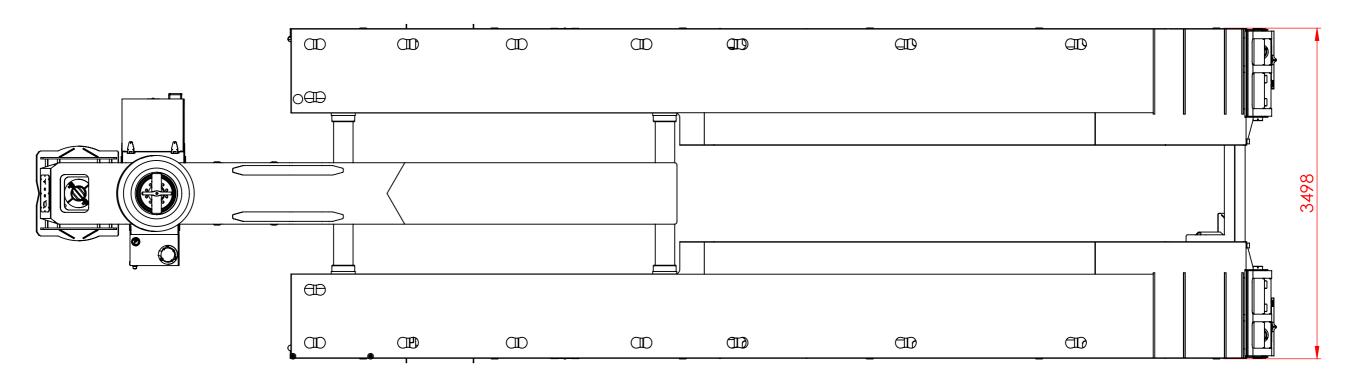

|      |  |
| D.  | REV | DATE          | COMMENT                                                                      | NAME |  |
|     |     |               |                                                                              |      |  |

# TIDD ROSS TODD LIMITED

# 48 Maui Street Hamilton New Zealand

Phone +64 7 849 4839 Fax +64 7 849 3628 Email: trt@trt.co.nz ISO 9001

|        | NAME | DATE       | П |
|--------|------|------------|---|
| DRAWN  | DM   | 18/04/2018 |   |
| CHK'D  | -    | -          |   |
| APPV'D | -    | -          | S |

3x4 AXLE WIDENING LOW LOADER

SHEET 1 OF 3 DWG NO. DO NOT SCALE DRAWINGS IN mm's STATUS - M SCALE:1:35

REVISION 311-001 W

## SPECIFICATIONS SUBJECT TO CHANGE WITHOUT NOTICE







### SPECIFICATIONS SUBJECT TO CHANGE WITHOUT NOTICE