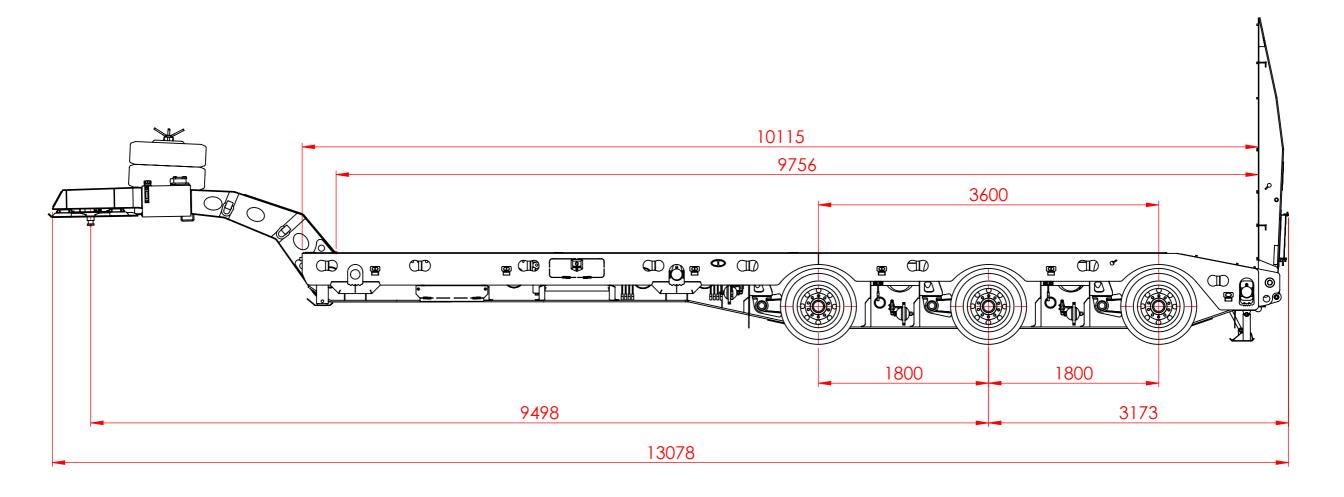

3x4 AXLE WIDENING LOW LOADER

SHEET 1 OF 3 DWG NO. DO NOT SCALE DRAWINGS IN mm's STATUS - M SCALE:1:35

REVISION 311-001 W