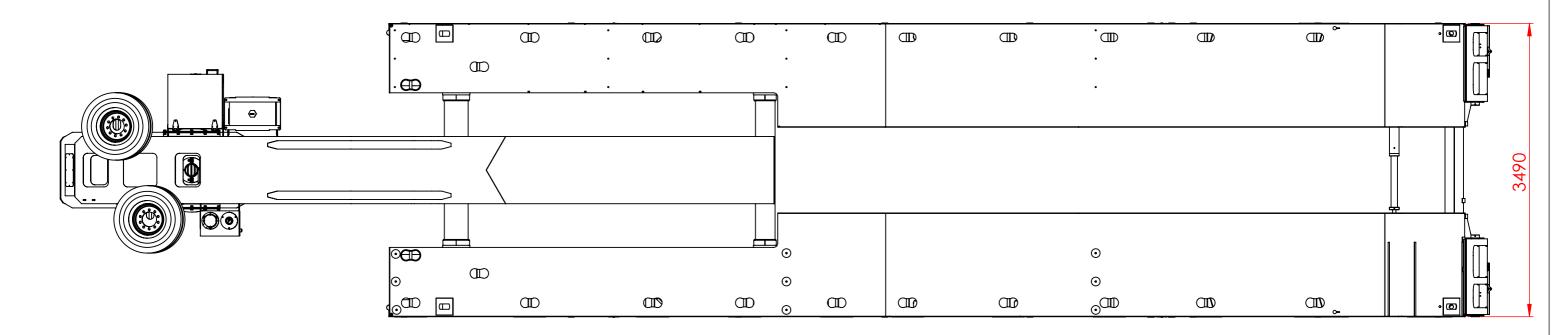

4x4 AXLE WIDENING LOW LOADER

SHEET 1 OF 3 DWG NO. DO NOT SCALE DRAWINGS IN mm's STATUS - M SCALE:1:45

REVISION 247-A1 W