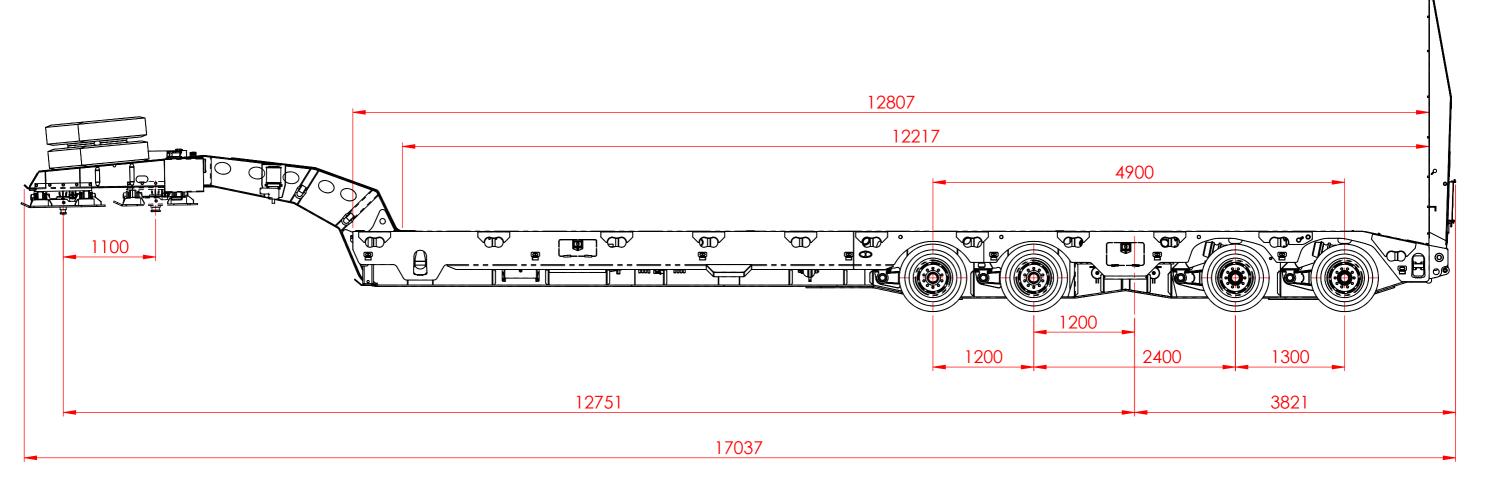

4x4 AXLE WIDENING LOW LOADER

SHEET 1 OF 3 DWG NO. DO NOT SCALE DRAWINGS IN mm's STATUS - M SCALE:1:45

REVISION 247-A1 W