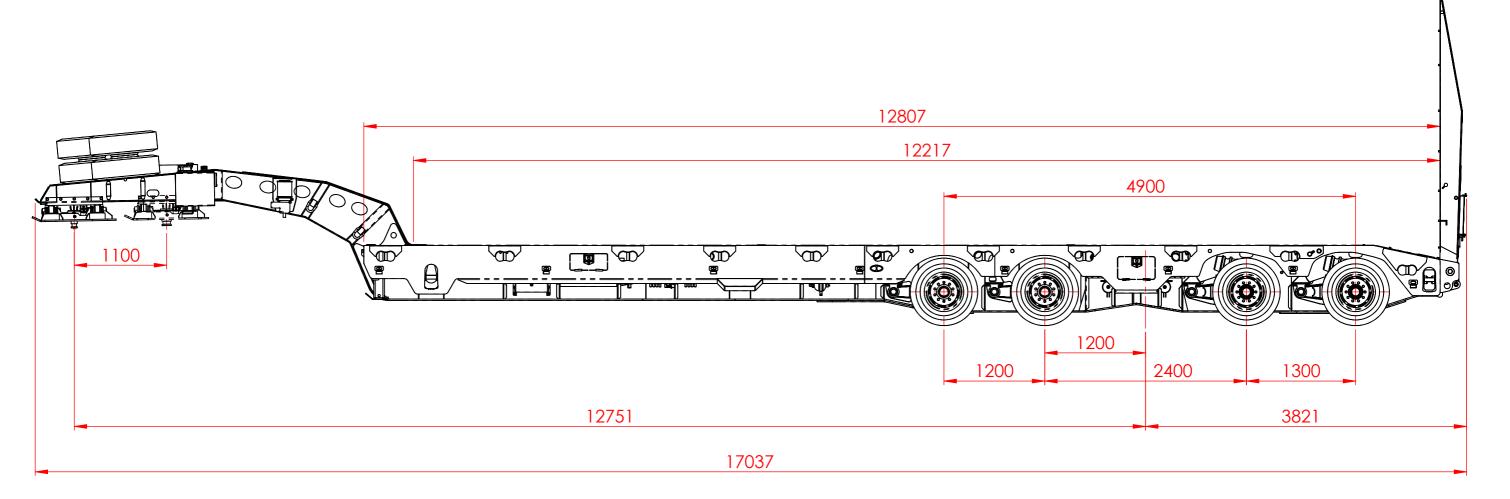

4x4 AXLE WIDENING LOW LOADER

SHEET 1 OF 3 DWG NO. DO NOT SCALE DRAWINGS IN mm's STATUS - M SCALE:1:45

REVISION 247-A1 W