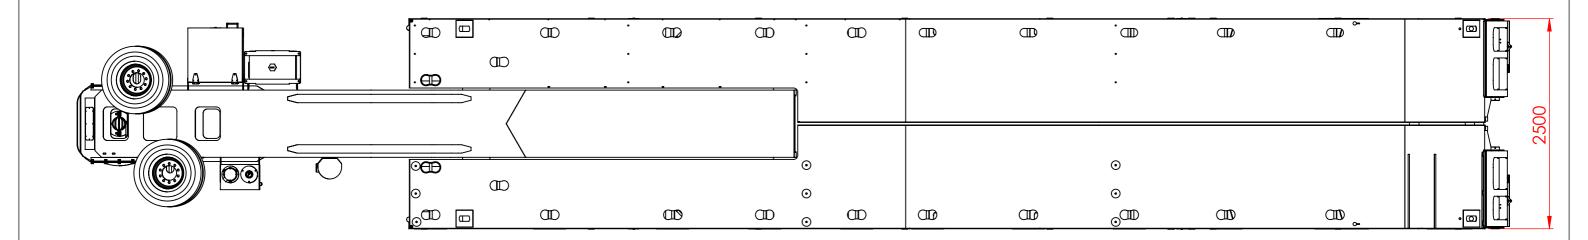

4x4 AXLE WIDENING LOW LOADER

SHEET 1 OF 3 DWG NO. DO NOT SCALE DRAWINGS IN mm's STATUS - M SCALE:1:45

REVISION 247-A1 W