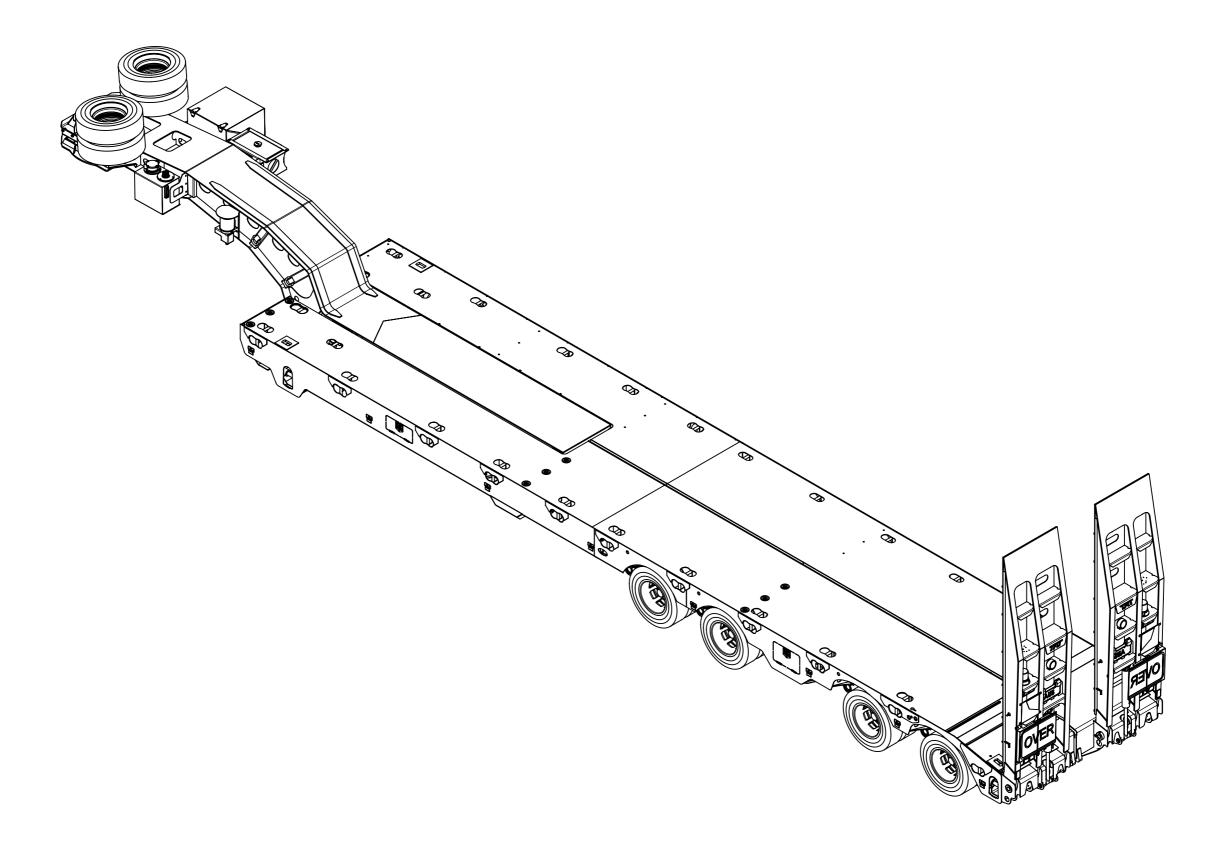

4x4 AXLE WIDENING LOW LOADER

SHEET 1 OF 3 DWG NO. DO NOT SCALE DRAWINGS IN mm's STATUS - M SCALE:1:45

REVISION 247-A1 W