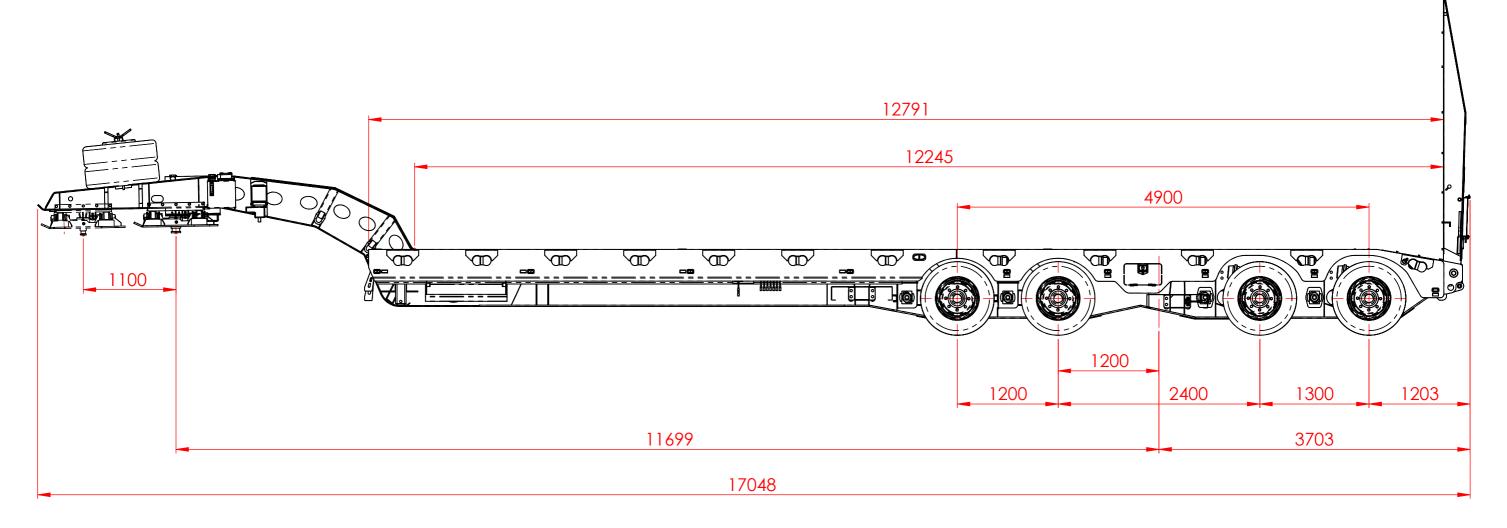

## Email: trt@trt.co.nz TIDD ROSS TODD LIMITED

48 Maui Street Hamilton New Zealand Phone +64 7 849 4839 Fax +64 7 849 3628

ISO 9001

| t |                                  | NA | ME  | DATE     |     | TITLE:       |
|---|----------------------------------|----|-----|----------|-----|--------------|
|   | DRAWN                            | DM |     | 19/04/20 | )18 | 4x4 DECk     |
|   | CHK'D                            | -  |     | -        |     | WITH TWO     |
|   | APPV'D                           | -  |     | -        |     | SHEET 1 OF 3 |
|   | DO NOT SCALE<br>DRAWINGS IN mm's |    | STA | TUS -    | М   | SCALE:1:45   |

| DATE     | TITLE:       |              |         |
|----------|--------------|--------------|---------|
| /04/2018 | 4x4 DECK '   | WIDENING LOW | LOADER  |
|          |              | REAR STEER   |         |
| -        | SHEET 1 OF 3 | DWG NO.      | REVISIO |

289-001 W