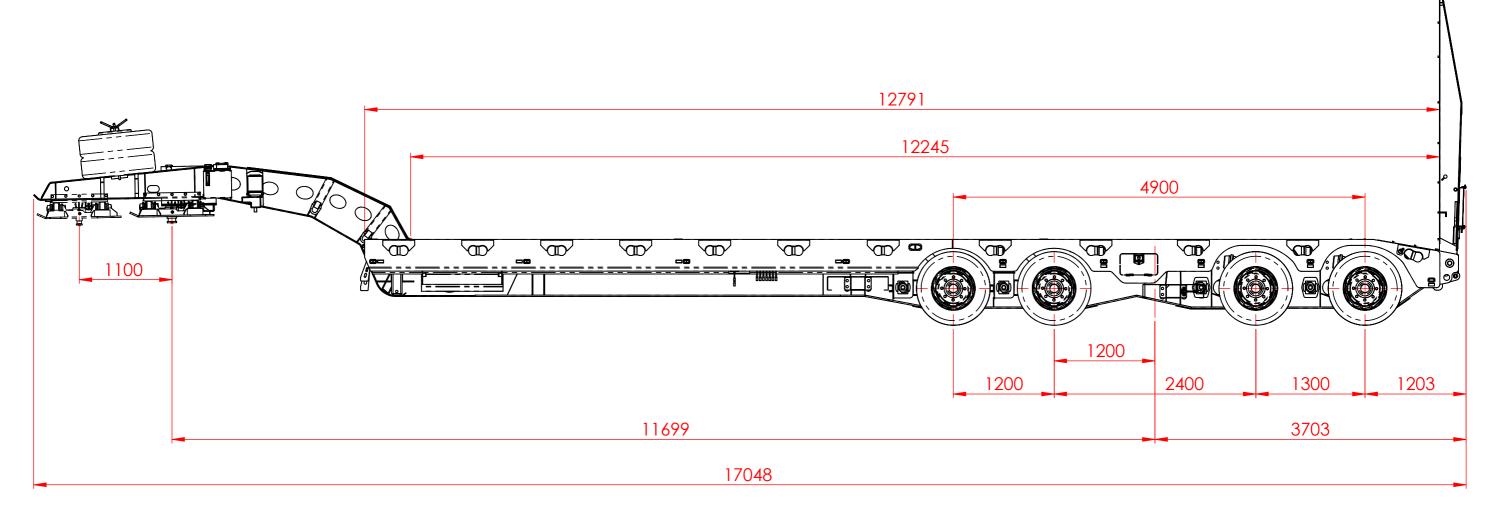

-----------------------------|----|-----|----------|-----|--------------|
|   | DRAWN                            | DM |     | 19/04/20 | )18 | 4x4 DECk     |
|   | CHK'D                            | -  |     | -        |     | WITH TWO     |
|   | APPV'D                           | -  |     | -        |     | SHEET 1 OF 3 |
|   | DO NOT SCALE<br>DRAWINGS IN mm's |    | STA | TUS -    | М   | SCALE:1:45   |

| DATE     | TITLE:       |              |         |
|----------|--------------|--------------|---------|
| /04/2018 | 4x4 DECK '   | WIDENING LOW | LOADER  |
|          |              | REAR STEER   |         |
| -        | SHEET 1 OF 3 | DWG NO.      | REVISIO |

289-001 W

## SPECIFICATIONS SUBJECT TO CHANGE WITHOUT NOTICE







## SPECIFICATIONS SUBJECT TO CHANGE WITHOUT NOTICE