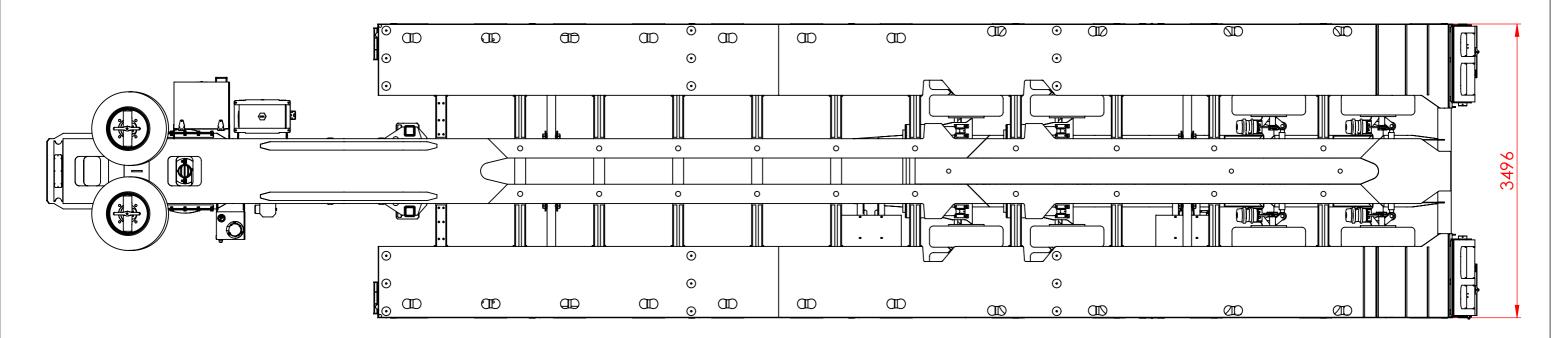

-------------------------------|----|-----|----------|-----|--------------|
|   | DRAWN                            | DM |     | 19/04/20 | )18 | 4x4 DECk     |
|   | CHK'D                            | -  |     | -        |     | WITH TWO     |
|   | APPV'D                           | -  |     | -        |     | SHEET 1 OF 3 |
|   | DO NOT SCALE<br>DRAWINGS IN mm's |    | STA | TUS -    | М   | SCALE:1:45   |

| DATE     | TITLE:       |              |         |
|----------|--------------|--------------|---------|
| /04/2018 | 4x4 DECK '   | WIDENING LOW | LOADER  |
|          |              | REAR STEER   |         |
| -        | SHEET 1 OF 3 | DWG NO.      | REVISIO |

289-001 W

## SPECIFICATIONS SUBJECT TO CHANGE WITHOUT NOTICE







## SPECIFICATIONS SUBJECT TO CHANGE WITHOUT NOTICE